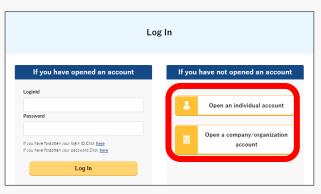

Proceed to account opening page from the home page. Click the 「Login and account creation」 button.

To open an individual account, click the "Personal Account Opening" button; to open a corporate account, click the "Corporate Account Opening" button.

Select the "Login" button in the upper right corner or \( \Gamma \) Login and account creation \( \Gamma \) button in the center of the home page to proceed to the login page.

| Log In                                                                                                      |                                     |  |  |  |
|-------------------------------------------------------------------------------------------------------------|-------------------------------------|--|--|--|
| If you have opened an account                                                                               | If you have not opened an account   |  |  |  |
| LoginId Password                                                                                            | Open an individual account          |  |  |  |
| If you have forgotten your login ID.Click <u>here</u> If you have forgotten your password.Click <u>here</u> | Open a company/organization account |  |  |  |
| Log In                                                                                                      |                                     |  |  |  |