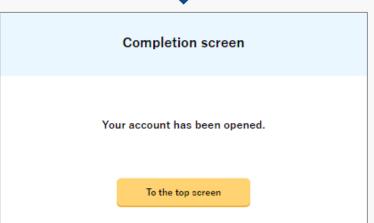

#### **Completion of changing account information**

An email notification will be sent to your registered e-mail address upon completion of changes in the account information.

Those who have linked their Individual Number Card when opening the personal account will need to scan their Individual Number Card again when changing information.

This completes the account modification.

A notification regarding account modification will be sent to your registered e-mail address.

Note that if you change your e-mail address, the notification of account modification will be sent to both your old and new e-mail addresses.