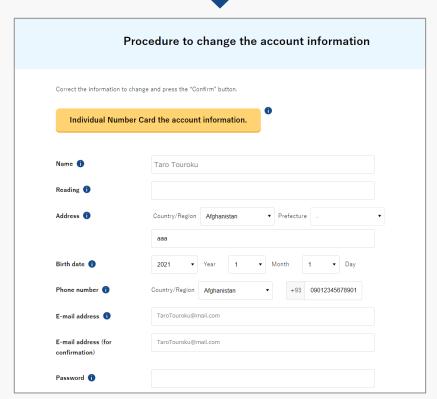

#### **Changing account information**

Go to the Change Account Information page and change the information.

After changing the account information, press the "Confirm" button. Proceed to the confirmation page to confirm changes.

If your personal account is linked to your Individual Number Card, press the "Individual Number Card Information Linkage" button to scan the information on the face of your Individual Number Card.