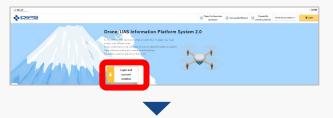

Proceed to account opening page from the home page. Click the 「Login and account creation」 button.

To open an individual account, click the "Personal Account Opening" button; to open a corporate account, click the "Corporate Account Opening" button.