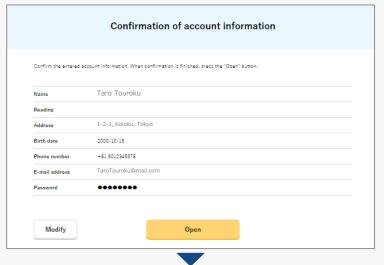

#### Confirming the entered information and opening the

Confirm that the information you entered is correct and open the account.

Confirm the entered account information and click the "Open" button if everything is correct.

An account opening completion page will appear once your account has been created, and a login ID will be emailed to your provided email address. Please remember the password you choose because you will not be notified about it.