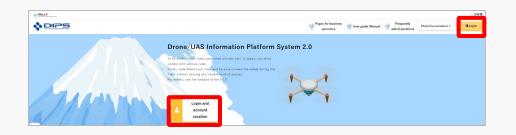

Proceed to account opening page from the home page. Click the 「Login and account creation」 button.

To open an individual account, click the "Personal Account Opening" button; to open a corporate account, click the "Corporate Account Opening" button.