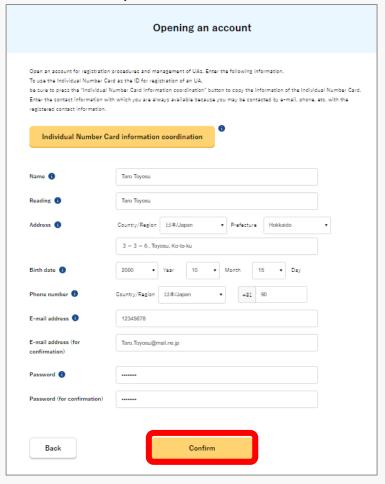

The Terms of Use page will open next. You must agree to the Terms of Use to open an account. After reviewing the Terms of Use, check the box if you agree and click the "Next (I understand)" button.

Fill in the required information on the account opening page. After entering all the required information, press the "Confirm" button to proceed to the Confirmation page.

[For personal account opening]

When using your Individual Number Card for identity verification in the application process, be sure to press the "Individual Number Card Information Linkage" button to scan the information on the face of your Individual Number Card.

In addition to the corporate number and the name of the representative, enter the name, address, department, contact number and e-mail address of the person in charge of the application. Make sure to provide a phone number and an e-mail address that can be used to contact you.

Please set your password according to the following conditions. Also, please refrain from combining names and dates of birth, which are easy to guess.

Enter a password of 8 to 32 characters as a combination of:
English letters (A-Z, a-z), numbers (0-9) and symbols (+ - \* / = ., :; ' ' @! # \$ % ? & | ~ ^ () [] {} < >\_).