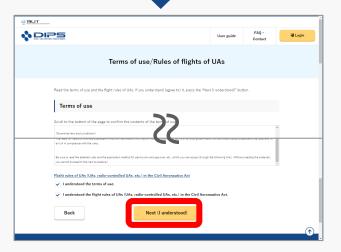

The Terms of Use page will open next. You must agree to the Terms of Use to open an account. After reviewing the Terms of Use, check the box if you agree and click the "Next (I understand)" button.

Fill in the required information on the account opening page. After entering all the required information, press the "Confirm" button to proceed to the Confirmation page.