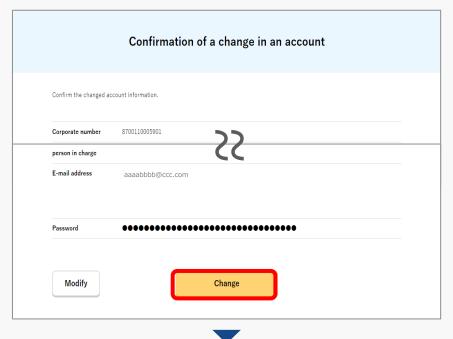

# Reviewing the entered information and confirming changes

Confirm the changes on the confirmation page.

Refer to the manual named "How to Scan the Information on the Face of the Individual Number Card" for information on how to scan the information on the face of the Individual Number Card.

Review the changes made to the account and press the "Change" button if everything is correct.