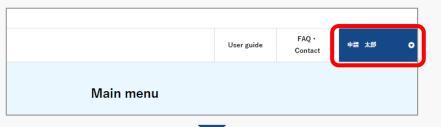

On the login page, enter your ID and password (set up when opening the account) and press the "Login" button.

The main menu page will open after a successful login.

Press the Account Name button and select "View/Change Account." The page to change account information will open.