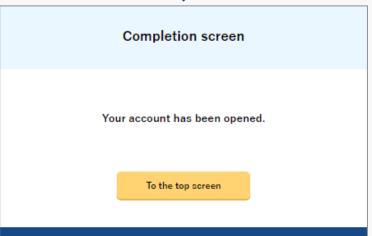

#### **Completion of account opening**

You will be notified of your login ID on the email address you entered. To continue with application procedures, etc., log in to the Drone Information Platform System.

Confirm the entered account information and click the "Open" button if everything is correct.

An account opening completion page will appear once your account has been created, and a login ID will be emailed to your provided email address. Please remember the password you choose because you will not be notified about it.